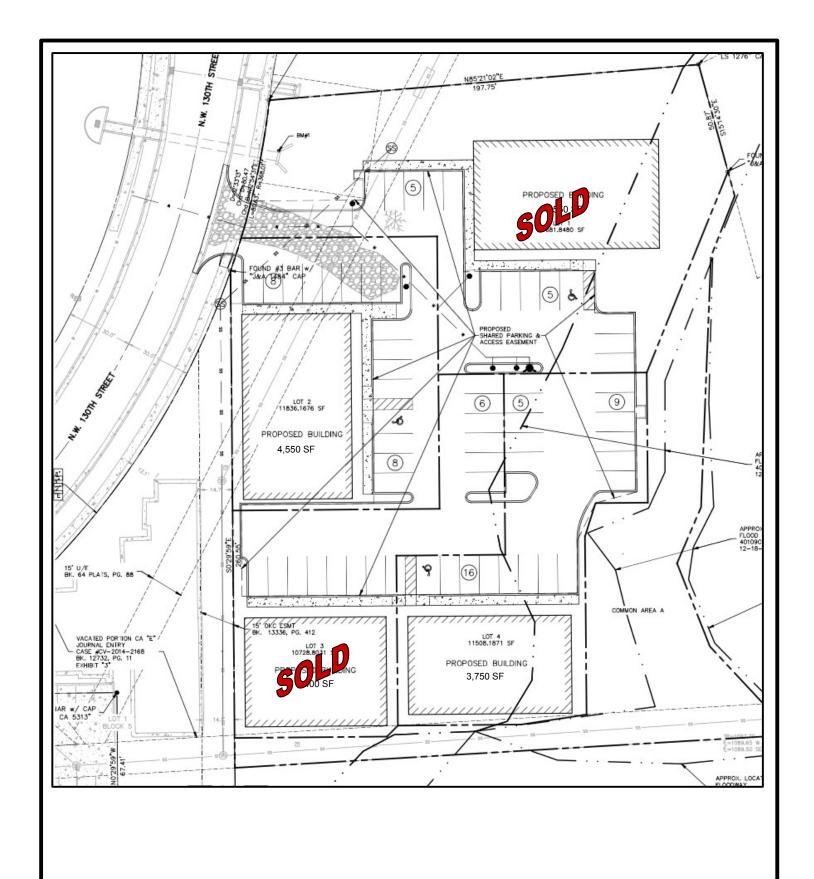

## N MacArthur & NW 130<sup>th</sup> 4 Building Pads For Sale

- •Spring Creek Office Park
- •Office Pad Sites Starting at \$455,000
- •Ready for Building Permits
- •100% Concrete Parking Lot Already Installed
- •Civil Engineered Site Plan Already Approved by City of Oklahoma City
- •Utilities to all four building sites
- •Medical/ Professional
- Creek Lined
- •Tree Lined
- Easy access to Kilpatrick Turnpike and the Memorial Corridor
- •Critters & Wildlife Abounds