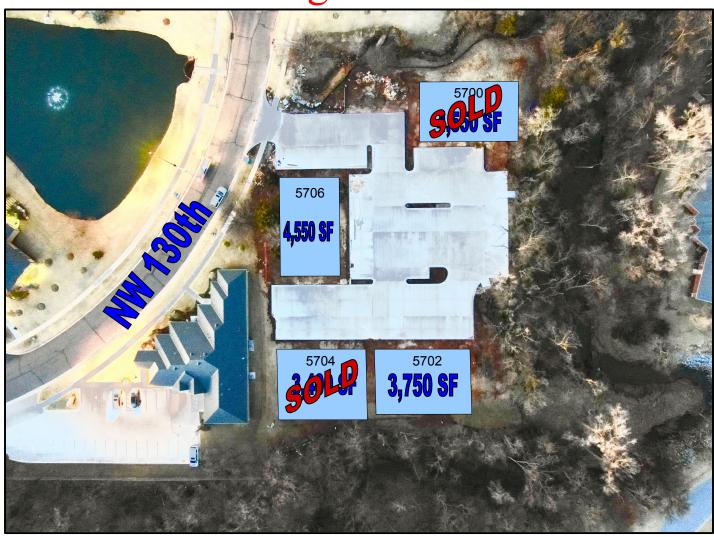

## N MacArthur & NW 130<sup>th</sup> 4 Building Pads For Sale

- •Spring Creek Office Park
- •Office Pad Sites Starting at \$455,000
- •Ready for Building Permits
- •100% Concrete Parking Lot Already Installed
- •Civil Engineered Site Plan Already Approved by City of Oklahoma City
- •Utilities to all four building sites
- •Medical/ Professional
- Creek Lined
- •Tree Lined
- Easy access to Kilpatrick Turnpike and the Memorial Corridor
- •Critters & Wildlife Abounds