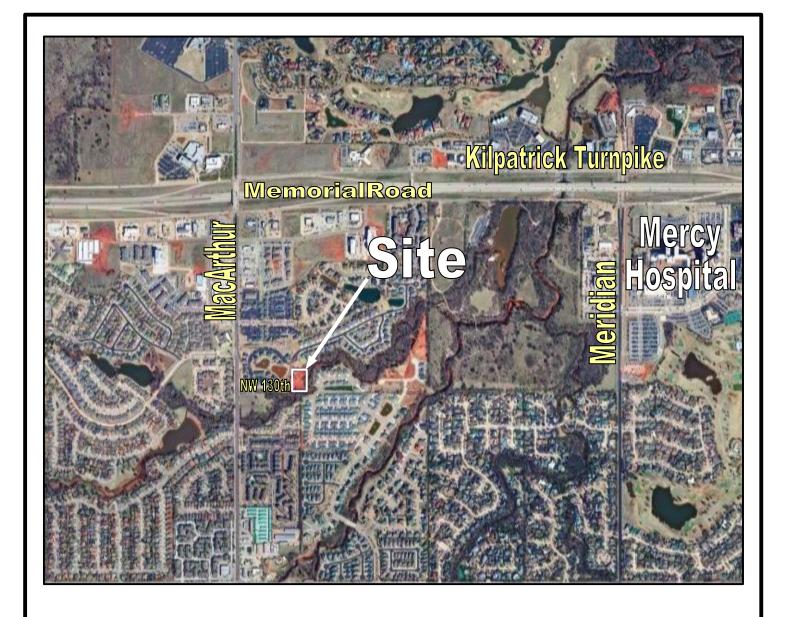

## N MacArthur & NW 130<sup>th</sup> 4 Building Pads For Sale

- •Spring Creek Office Park
- •Office Pad Sites Starting at \$455,000
- •Ready for Building Permits
- •100% Concrete Parking Lot Already Installed
- •Civil Engineered Site Plan Already Approved by City of Oklahoma City
- •Utilities to all four building sites
- •Medical/ Professional
- Creek Lined
- •Tree Lined
- Easy access to Kilpatrick Turnpike and the Memorial Corridor
- •Critters & Wildlife Abounds