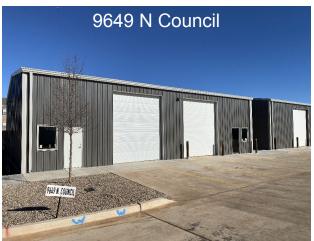

## 3,000 Sq Ft (50' X 60') Shop/Warehouse Buildings

For Sale or Lease NW Expressway & Council