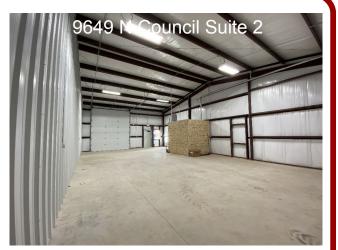

## 3,000 Sq Ft (50' X 60') Shop/Warehouse Buildings

For Sale or Lease NW Expressway & Council