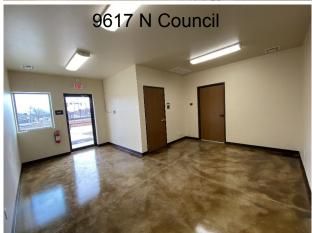

## 3,000 Sq Ft (50' X 60') Shop/Warehouse Buildings

For Sale or Lease NW Expressway & Council