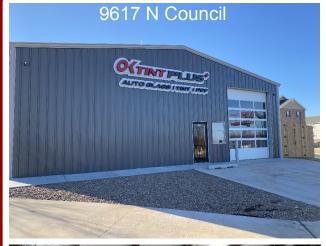

## 3,000 Sq Ft (50' X 60') Shop/Warehouse Buildings

For Sale or Lease NW Expressway & Council