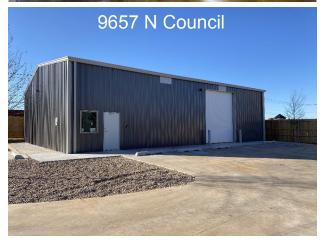

## 3,000 Sq Ft (50' X 60') Shop/Warehouse Buildings

For Sale or Lease NW Expressway & Council