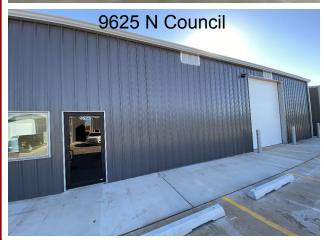

## 3,000 Sq Ft (50' X 60') Shop/Warehouse Buildings

For Sale or Lease NW Expressway & Council