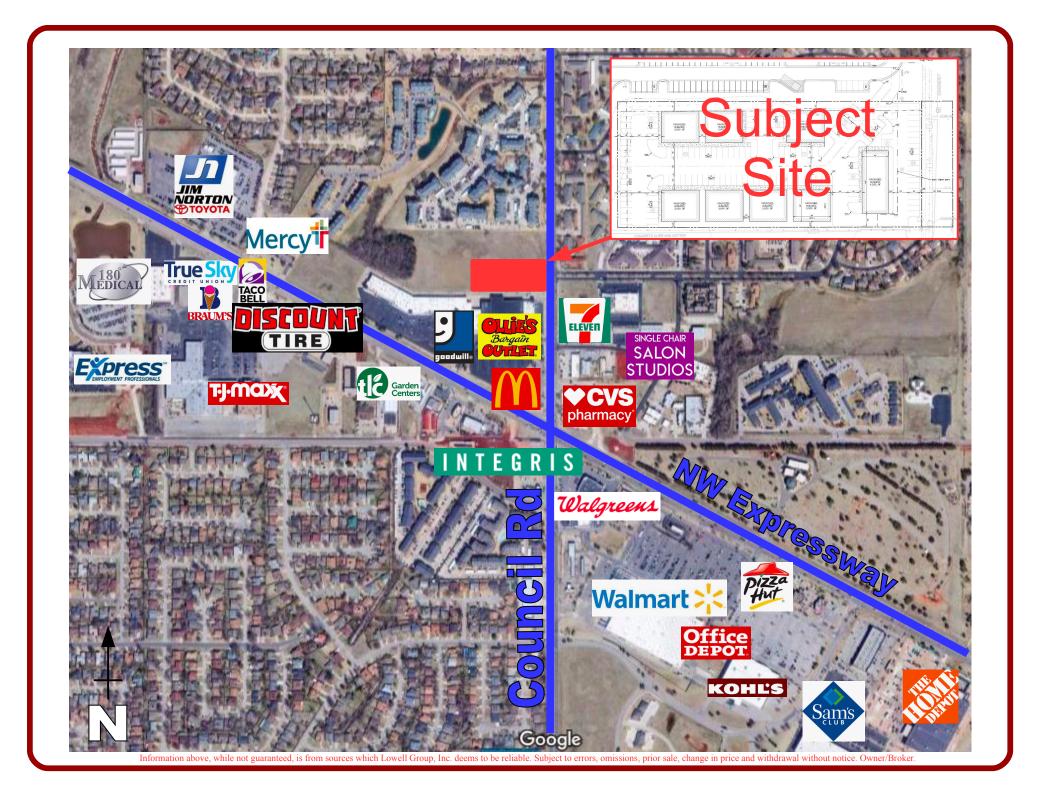

## 3,000 Sq Ft (50' X 60') Shop/Warehouse Buildings

For Sale or Lease NW Expressway & Council

Information above, while not guaranteed, is from sources which Lowell Group, Inc. deems to be reliable. Subject to errors, omissions, prior sale, change in price and withdrawal without notice. Owner/Broker.