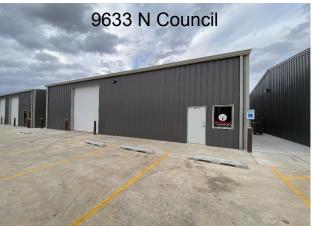

## 3,000 Sq Ft (50' X 60') Shop/Warehouse Buildings

For Sale or Lease NW Expressway & Council