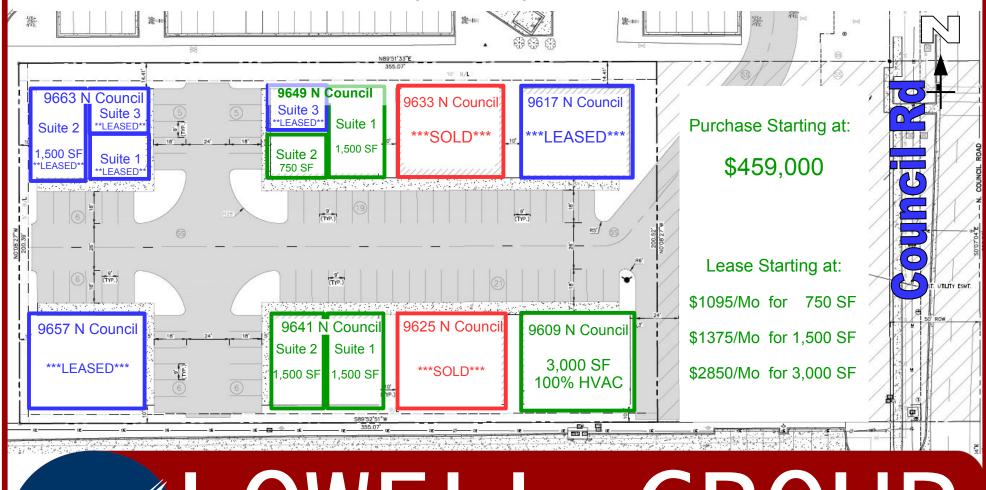

## 3,000 Sq Ft (50' X 60') Shop/Warehouse Buildings

For Sale or Lease NW Expressway & Council

## LOWELL GROUPing

Contact: Reagan Lowell Cell: (405) 412-8853 Office: (405) 787-5304 Reagan@LowellGroupOK.com

Information above, while not guaranteed, is from sources which Lowell Group, Inc. deems to be reliable. Subject to errors, omissions, prior sale, change in price and withdrawal without notice. Owner/Broker.