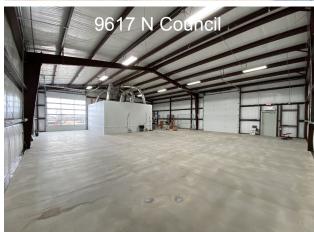

## 3,000 Sq Ft (50' X 60') Shop/Warehouse Buildings

For Sale or Lease NW Expressway & Council